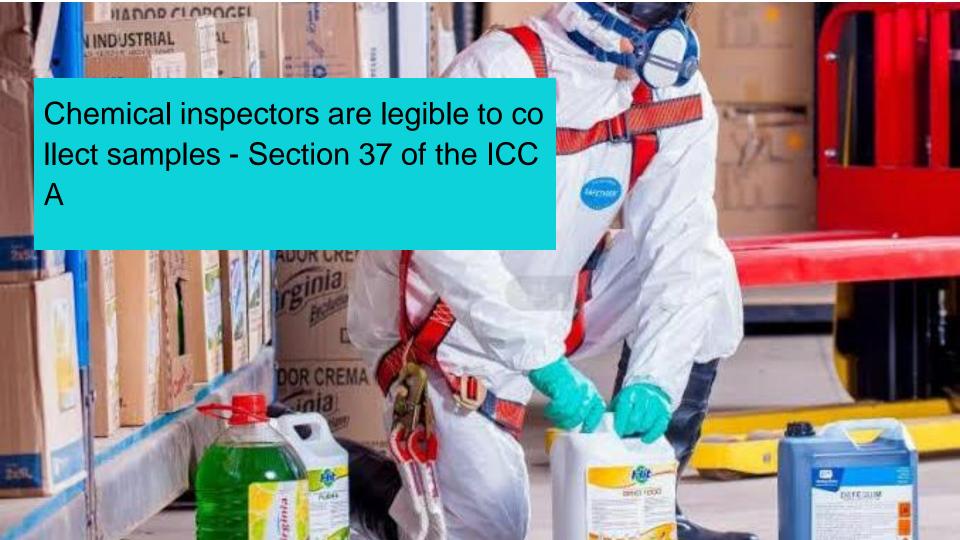

## Introduction to Sampling

**Under ICCA** 

Under ICCA, GCLA performs inspection of imported and exported consignments in various points of entry/exit - International treaty – no cross boundary transportation of chemical wastes

Sea ports e.g. DSM, Tanga, Mtwara ports

**Airports**JNIA, KIA, etc.

**Border posts** 

Namanga, Tunduma, Sirari, Kabanga, etc.